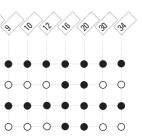

#### NO HOTFIX

| COLORS / COATINGS                     |   |         |
|---------------------------------------|---|---------|
| 🌀 Caribbean Sea   50005               | S | >•••••  |
| 🌍 Caribbean Sea AB   50005 20011 (TC) | S | 0 0 0 0 |
| 🚫 Limecicle   50540                   | S | >•••••  |
| () Limecicle AB   50540 20011 (TC)    | S | 0.0.0   |

HOTFIX

ART. SIZE

ART. **438 11 612** SIZE ss 6, 8, 10, 12, 16, 20, 30, 34

| COLORS / COATINGS                     |    | ~~ <   | ~~~~~~~~~~~~~~~~~~~~~~~~~~~~~~~~~~~~~~ | R R     |
|---------------------------------------|----|--------|----------------------------------------|---------|
| 资 Caribbean Sea   50005               | HF | ·····  | •                                      | •       |
| 🌍 Caribbean Sea AB   50005 20057 (TC) | HF | ······ | 0                                      | • 0     |
| Limecicle   50540                     | HF | ·····  | •                                      | •       |
| () Limecicle AB   50540 20057 (TC)    | HF | ·····  | 0                                      | • • • • |