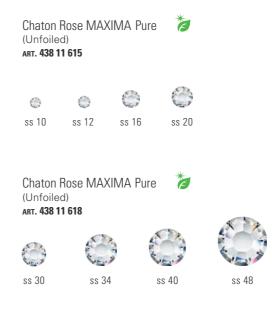

#### Chaton Rose MAXIMA 🍃

#### NO HOTFIX

#### HOTFIX

#### Chaton Rose VIVA 12® 🎓

#### NO HOTFIX

| COLORS / COATINGS                     |   |         |
|---------------------------------------|---|---------|
| 🌀 Caribbean Sea   50005               | S | >•••••  |
| 🌍 Caribbean Sea AB   50005 20011 (TC) | S | 0 0 0 0 |
| 🚫 Limecicle   50540                   | S | >•••••  |
| () Limecicle AB   50540 20011 (TC)    | S | 0.0.0   |

HOTFIX

ART. SIZE

ART. **438 11 612** SIZE ss 6, 8, 10, 12, 16, 20, 30, 34

| COLORS / COATINGS                     |    | ~~ <   | ~~~~~~~~~~~~~~~~~~~~~~~~~~~~~~~~~~~~~~ | R R     |
|---------------------------------------|----|--------|----------------------------------------|---------|
| 资 Caribbean Sea   50005               | HF | ·····  | •                                      | •       |
| 🌍 Caribbean Sea AB   50005 20057 (TC) | HF | ······ | 0                                      | • 0     |
| Limecicle   50540                     | HF | ·····  | •                                      | •       |
| () Limecicle AB   50540 20057 (TC)    | HF | ·····  | 0                                      | • • • • |