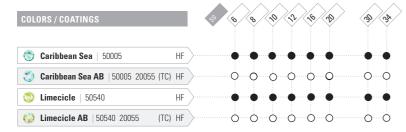

# Caribbean Sea

Escape to a faraway fashion paradise with this Caribbean getaway-inspired hue. Caribbean Sea has been added to the color assortment for Preciosa's premium line flatback Chaton Rose MAXIMA and Chaton Rose VIVA 12<sup>®</sup>. This color comes in all standard sizes in both hotfix and no-hotfix versions and is available with Aurora Borealis (AB) coating.

It's fresh, it's flavorful, it's fabulous. Limecicle has been added to the color assortment for Preciosa's premium line flatback Chaton Rose MAXIMA and Chaton Rose VIVA 12<sup>®</sup>. This color comes in all sizes in both hotfix and no-hotfix versions and is available with Aurora Borealis (AB) coating.

HOTFIX

ART. SIZE

ART. **438 11 612** SIZE ss 6, 8, 10, 12, 16, 20, 30, 34

| COLORS / COATINGS                     |    | ~~ <   | ~~~~~~~~~~~~~~~~~~~~~~~~~~~~~~~~~~~~~~ | R R     |
|---------------------------------------|----|--------|----------------------------------------|---------|
| 资 Caribbean Sea   50005               | HF | ·····  | •                                      | •       |
| 🌍 Caribbean Sea AB   50005 20057 (TC) | HF | ······ | 0                                      | • 0     |
| Limecicle   50540                     | HF | ·····  | •                                      | •       |
| () Limecicle AB   50540 20057 (TC)    | HF | ·····  | 0                                      | • • • • |