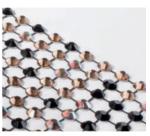

## Printed Crystal Net

#### with Chaton Roses MAXIMA Pure

With Preciosa's new Printed Crystal Net, even the net itself becomes part of the design! Instead of using solid color string, Printed Crystal Net uses customized string created by printing any image or graphic file directly onto the net before the stones are applied. Its visual impact is dramatically enhanced with Preciosa's Chaton Roses MAXIMA Pure and Chaton Roses VIVA 12<sup>®</sup> Pure, which do not contain a bottom foiling layer, rendering the stones transparent and allowing the printed net to shine through.