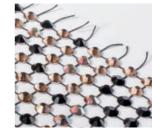

## Printed Crystal Net

#### with Chaton Roses MAXIMA Pure

With Preciosa's new Printed Crystal Net, even the net itself becomes part of the design! Instead of using solid color string, Printed Crystal Net uses customized string created by printing any image or graphic file directly onto the net before the stones are applied. Its visual impact is dramatically enhanced with Preciosa's Chaton Roses MAXIMA Pure and Chaton Roses VIVA 12<sup>®</sup> Pure, which do not contain a bottom foiling layer, rendering the stones transparent and allowing the printed net to shine through.

#### Finish

Loose

Looped

Filled-In

Neat

Bohemian *crafted* since 1548