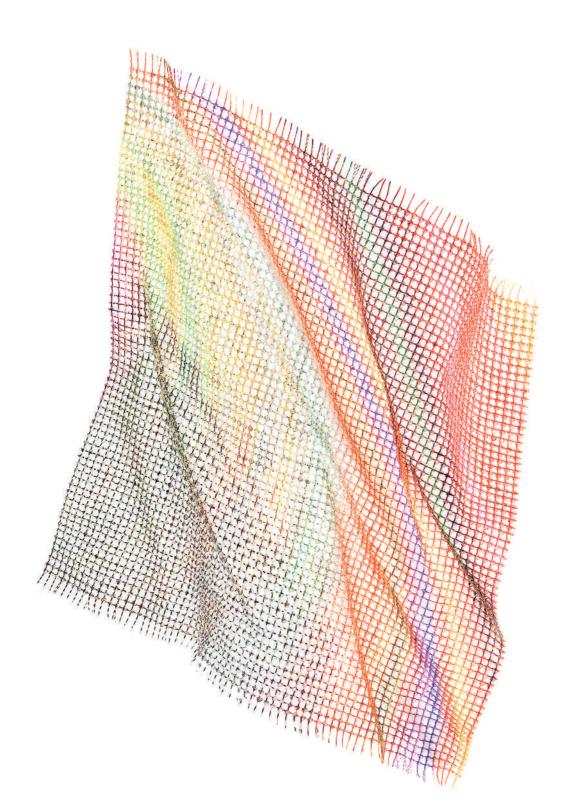

## Printed Crystal Net

#### with Chaton Roses MAXIMA Pure

With Preciosa's new Printed Crystal Net, even the net itself becomes part of the design! Instead of using solid color string, Printed Crystal Net uses customized string created by printing any image or graphic file directly onto the net before the stones are applied. Its visual impact is dramatically enhanced with Preciosa's Chaton Roses MAXIMA Pure and Chaton Roses VIVA 12<sup>®</sup> Pure, which do not contain a bottom foiling layer, rendering the stones transparent and allowing the printed net to shine through.