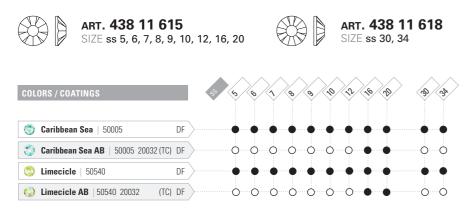

# Caribbean Sea

Escape to a faraway fashion paradise with this Caribbean getaway-inspired hue. Caribbean Sea has been added to the color assortment for Preciosa's premium line flatback Chaton Rose MAXIMA and Chaton Rose VIVA 12<sup>®</sup>. This color comes in all standard sizes in both hotfix and no-hotfix versions and is available with Aurora Borealis (AB) coating.

It's fresh, it's flavorful, it's fabulous. Limecicle has been added to the color assortment for Preciosa's premium line flatback Chaton Rose MAXIMA and Chaton Rose VIVA 12<sup>®</sup>. This color comes in all sizes in both hotfix and no-hotfix versions and is available with Aurora Borealis (AB) coating.

#### NO HOTFIX

| COLORS / COATINGS                     |   |         |
|---------------------------------------|---|---------|
| 🌀 Caribbean Sea   50005               | S | >•••••  |
| 🌍 Caribbean Sea AB   50005 20011 (TC) | S | 0 0 0 0 |
| 🚫 Limecicle   50540                   | S | >•••••  |
| () Limecicle AB   50540 20011 (TC)    | S | 0.0.0   |