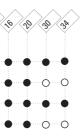

S | 0.0.0   |

HOTFIX

ART. SIZE

ART. **438 11 612** SIZE ss 6, 8, 10, 12, 16, 20, 30, 34

| COLORS / COATINGS                     |    | ~~ <   | ~~~~~~~~~~~~~~~~~~~~~~~~~~~~~~~~~~~~~~ | R R     |
|---------------------------------------|----|--------|----------------------------------------|---------|
| 资 Caribbean Sea   50005               | HF | ·····  | •                                      | •       |
| 🌍 Caribbean Sea AB   50005 20057 (TC) | HF | ······ | 0                                      | • 0     |
| Limecicle   50540                     | HF | ·····  | •                                      | •       |
| () Limecicle AB   50540 20057 (TC)    | HF | ·····  | 0                                      | • • • • |



Standard portfolio item

O Minimum order quantity required





## Printed Crystal Net

#### with Chaton Roses MAXIMA Pure

With Preciosa's new Printed Crystal Net, even the net itself becomes part of the design! Instead of using solid color string, Printed Crystal Net uses customized string created by printing any image or graphic file directly onto the net before the stones are applied. Its visual impact is dramatically enhanced with Preciosa's Chaton Roses MAXIMA Pure and Chaton Roses VIVA 12<sup>®</sup> Pure, which do not contain a bottom foiling layer, rendering the stones transparent and allowing the printed net to shine through.







#### Sizes



#### Specifications

Minimum stone size: ss10 Minimum spacing between stones: 1mm String type: Elastic, Non-Elastic String color: White Maximum panel size: 160 x 70cm

#### Finish





Loose

Loope