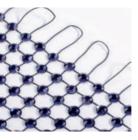

## Printed Crystal Net

#### with Chaton Roses MAXIMA Pure

With Preciosa's new Printed Crystal Net, even the net itself becomes part of the design! Instead of using solid color string, Printed Crystal Net uses customized string created by printing any image or graphic file directly onto the net before the stones are applied. Its visual impact is dramatically enhanced with Preciosa's Chaton Roses MAXIMA Pure and Chaton Roses VIVA 12<sup>®</sup> Pure, which do not contain a bottom foiling layer, rendering the stones transparent and allowing the printed net to shine through.

#### Specifications

Minimum stone size: ss10 Minimum spacing between stones: 1mm String type: Elastic, Non-Elastic String color: White Maximum panel size: 160 x 70cm