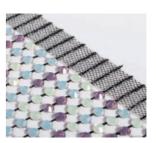

## Printed Crystal Net

#### with Chaton Roses MAXIMA Pure

With Preciosa's new Printed Crystal Net, even the net itself becomes part of the design! Instead of using solid color string, Printed Crystal Net uses customized string created by printing any image or graphic file directly onto the net before the stones are applied. Its visual impact is dramatically enhanced with Preciosa's Chaton Roses MAXIMA Pure and Chaton Roses VIVA 12<sup>®</sup> Pure, which do not contain a bottom foiling layer, rendering the stones transparent and allowing the printed net to shine through.

#### Finish

Loose

Looped

Filled-In

Neat

Bohemian *crafted* since 1548