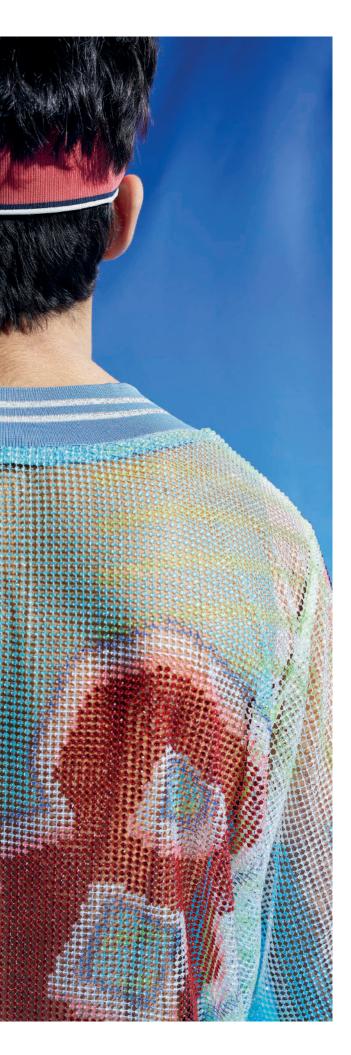

## Printed Crystal Net

#### with Chaton Roses MAXIMA Pure

With Preciosa's new Printed Crystal Net, even the net itself becomes part of the design! Instead of using solid color string, Printed Crystal Net uses customized string created by printing any image or graphic file directly onto the net before the stones are applied. Its visual impact is dramatically enhanced with Preciosa's Chaton Roses MAXIMA Pure and Chaton Roses VIVA 12<sup>®</sup> Pure, which do not contain a bottom foiling layer, rendering the stones transparent and allowing the printed net to shine through.